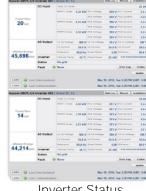

### O&M Features - Identify and Diagnose Issues

Be alerted of, compare and identify issues between inverters and individual strings. View relevant details to determine the solution.

**Inverter Status** 