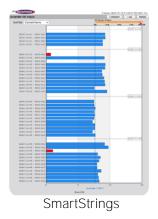

### O&M Features - Identify and Diagnose Issues

Be alerted of, compare and identify issues between inverters and individual strings. View relevant details to determine the solution.

**Inverter Status** 