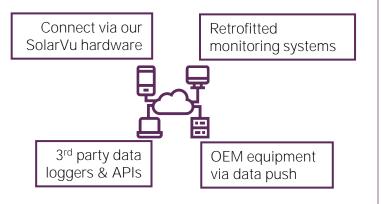

#### Connect any solar site

We'll make sure to provide the easiest, most cost effective way to view and aggregate any solar sites for your O&M needs

#### Portfolio consolidation

Add any site into SolarVu at the lowest cost

We factor in the specific site attributes to work out the lowest cost, easiest way to bring a solar site into a consolidated portfolio – no hardware or install when possible.

#### SolarVu Portals

SolarVu suite, with advanced O&M features, alerts and reporting with remote set up (where applicable) or plug-and-play equipment. Use of our stock sensors, meters, devices or others specified.