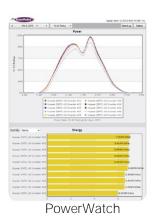

### O&M Features - Identify and Diagnose Issues

Be alerted of, compare and identify issues between inverters and individual strings. View relevant details to determine the solution.

**Inverter Status** 